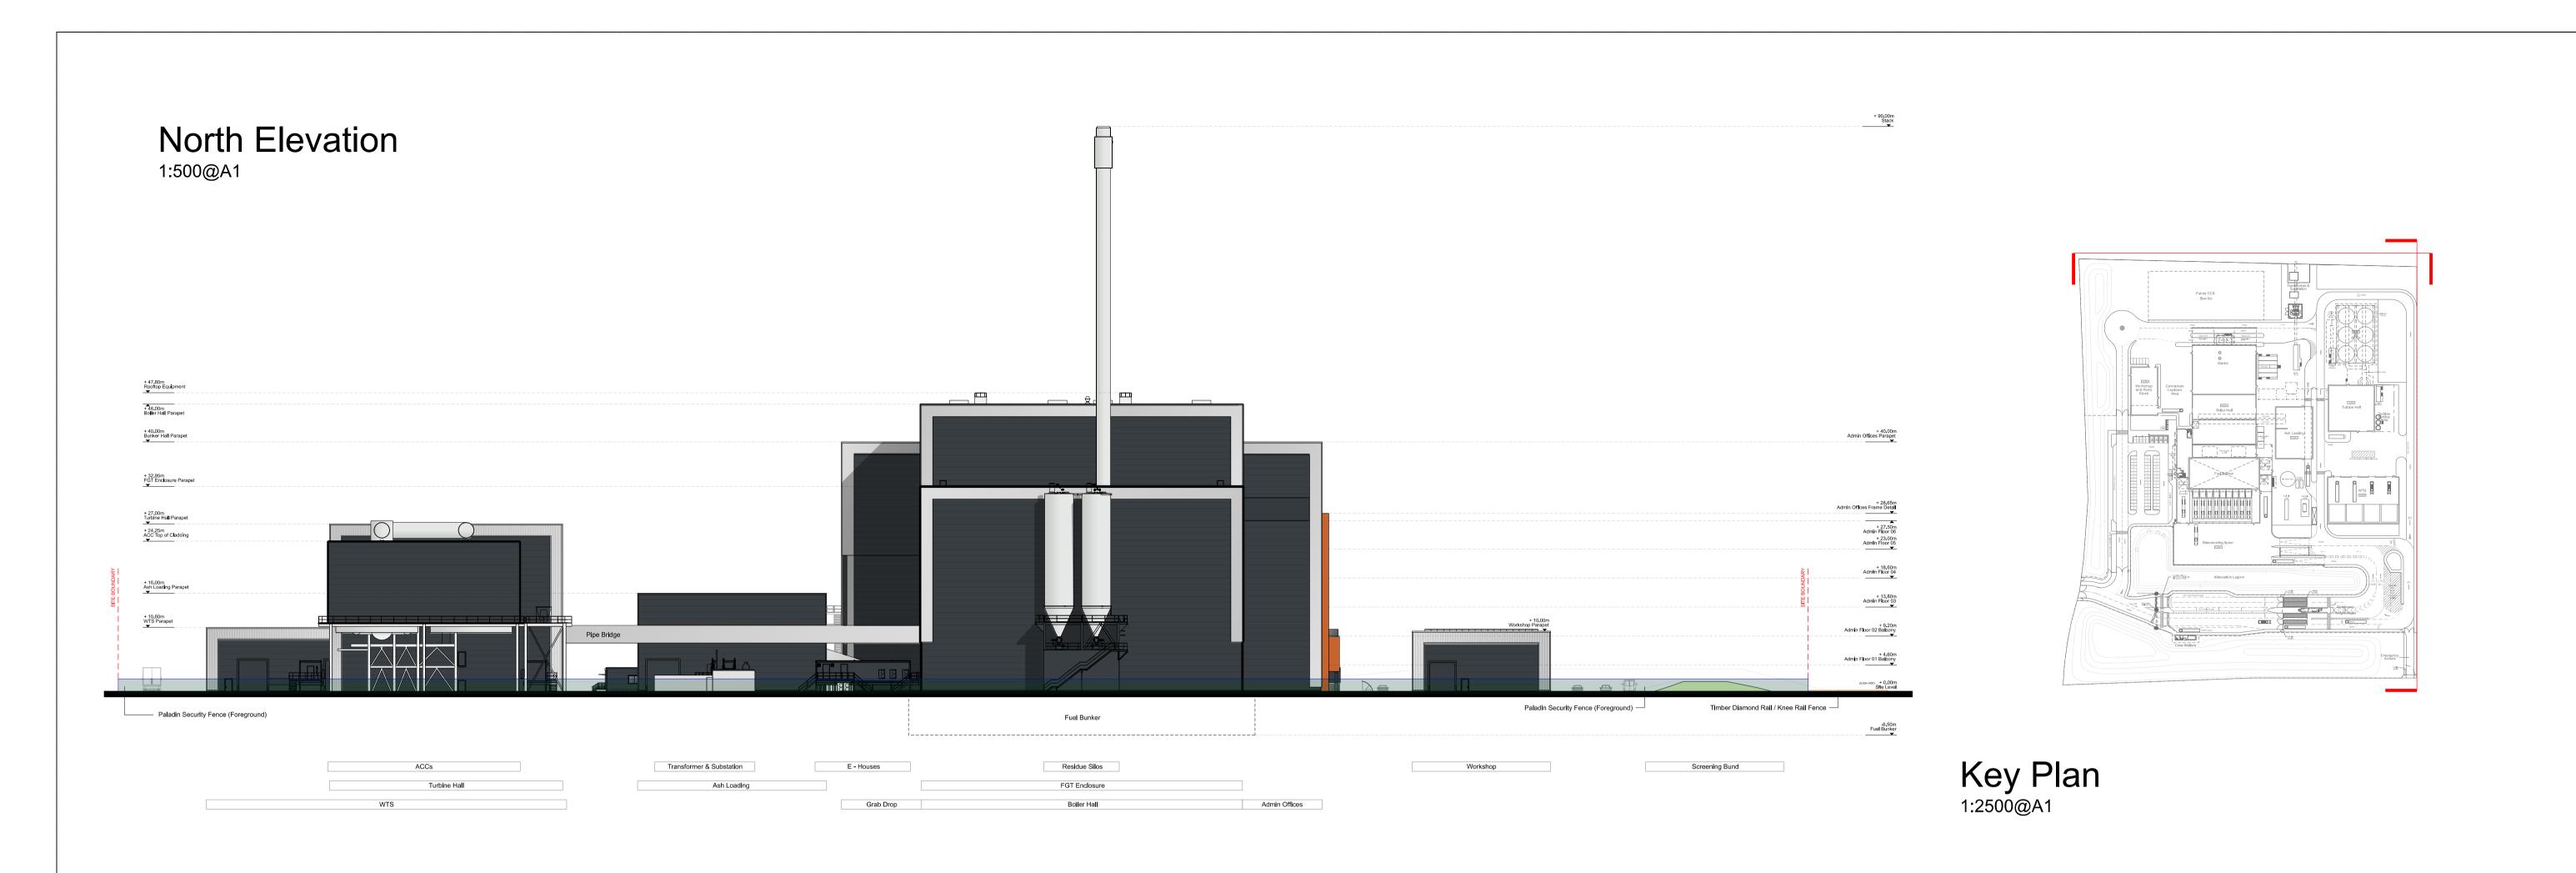

FOR PLANNING

C REVISION

1425\_PL305 DWG. NO. 21/07/05 Preliminary Issue

A 21/07/19 Updated

B 21/11/23 Updated

C 22/02/28 Updated

C 23/03/31 Issued for Discharge of Reserved Matters

01 Meadlake Place, Thorpe Lea Rd, Egham, Surrey TW20 8HE, United Kingdom T: 01932 629139