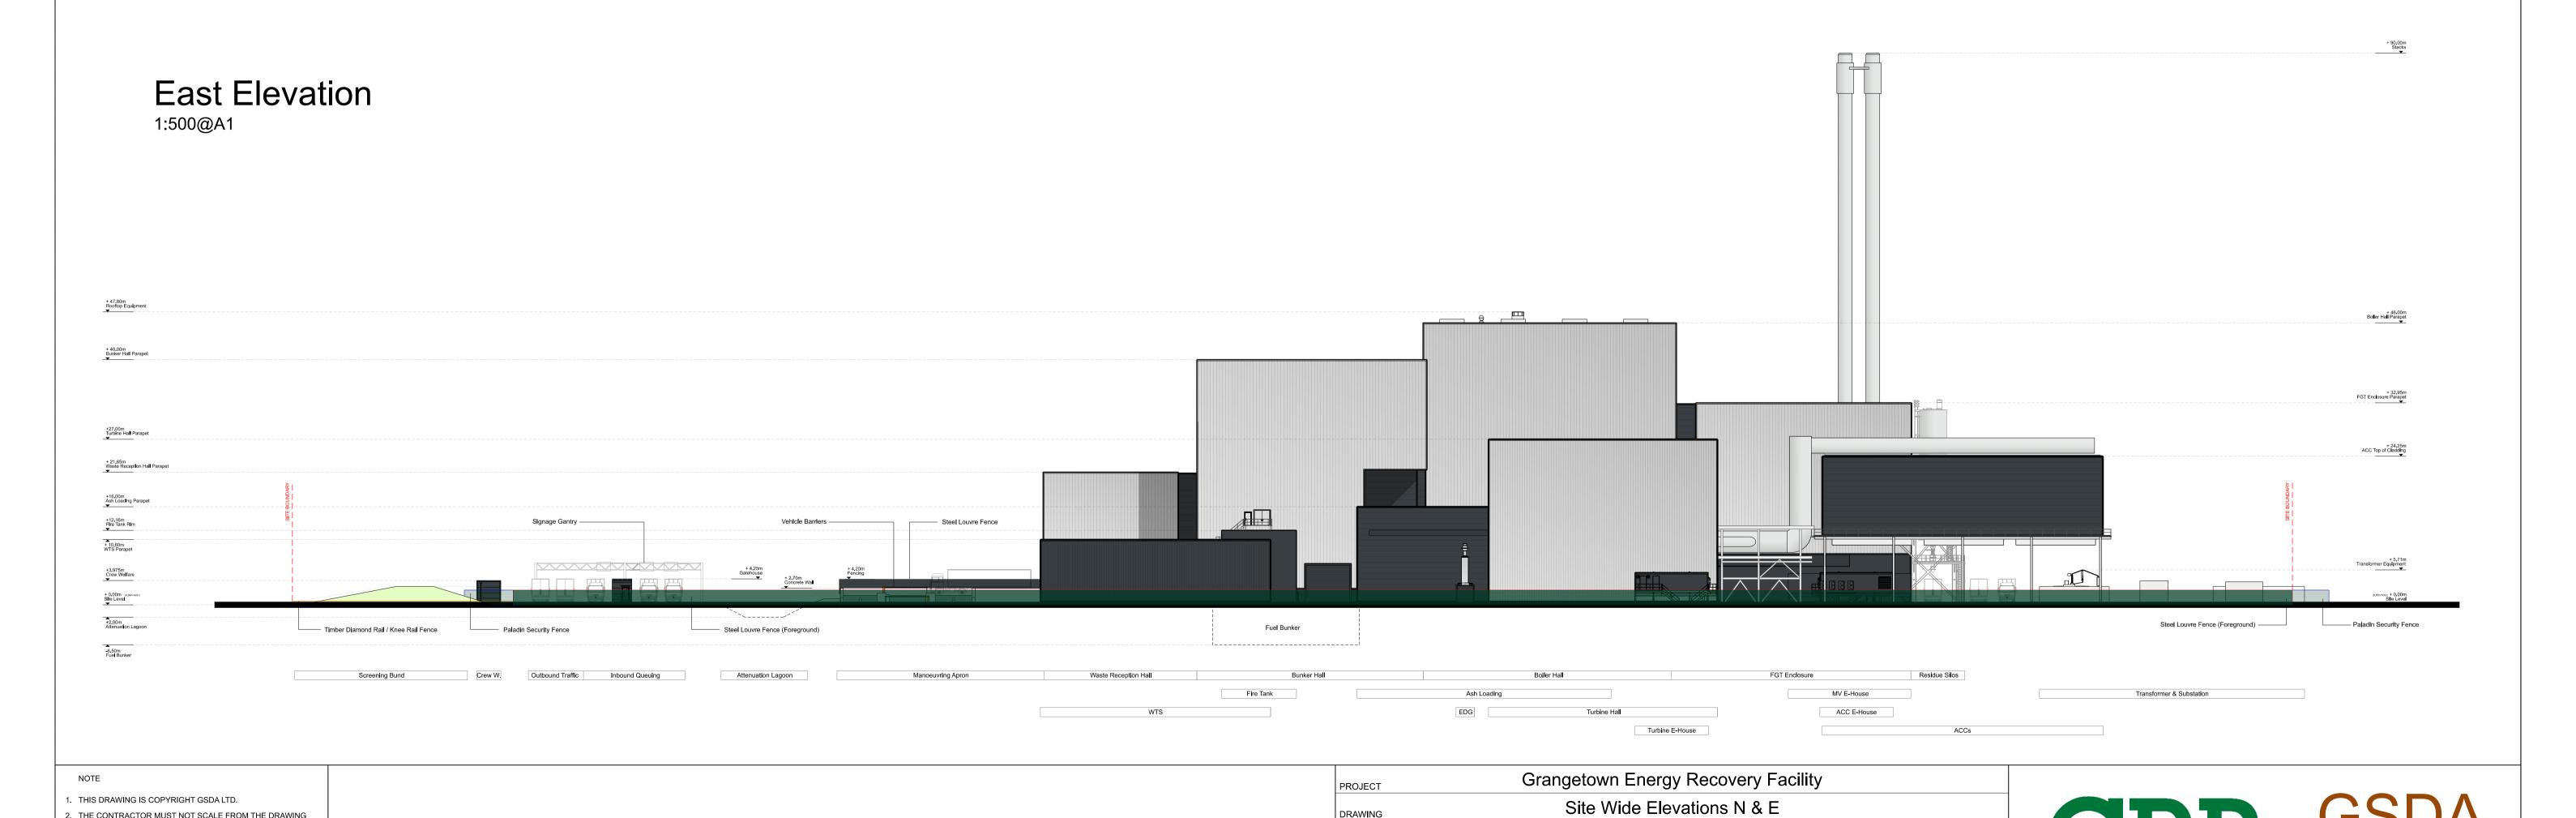

FOR PLANNING

C REVISION

1425\_PL305 DWG. NO. 21/07/05 Preliminary Issue

A 21/07/19 Updated

B 21/11/23 Updated

C 22/02/28 Updated

C 23/03/31 Issued for Discharge of Reserved Matters

01 Meadlake Place, Thorpe Lea Rd, Egham, Surrey TW20 8HE, United Kingdom T: 01932 629139